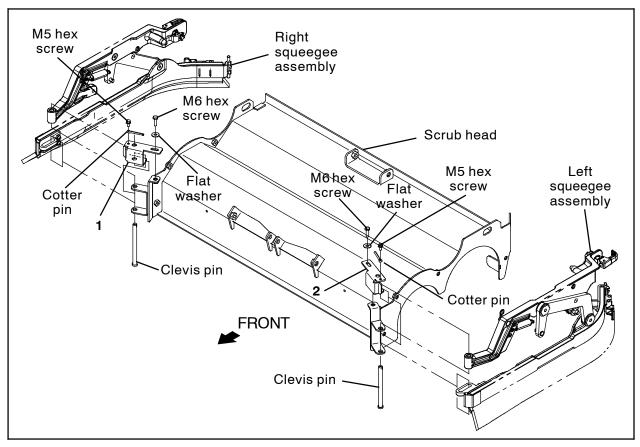

NOTE: Although the following instructions reference only installing the right pin retainer bracket (1) onto the scrub head, use same instructions to install the left pin retainer bracket (2) onto the left side of the scrub head.

 Use the M6 hex screw to install the right pin retainer bracket (1) onto the scrub head. (Fig. 2)

- Use the clevis pin to install the right squeegee assembly onto the right pin retainer bracket (1) / scrub head. (Fig. 2)
- Use the M5 hex screw and cotter pin to secure the clevis pin to the right pin retainer bracket (1). (Fig. 2)
- 5. Repeat the previous procedure to install the left pin retainer bracket (2) onto the scrub head. (Fig. 2)

FIG. 2

| Ref. | Tennant<br>Part No. | Description                    | Qty. |
|------|---------------------|--------------------------------|------|
| 1    | 1233530             | Bracket, Retainer, Pin (Right) | 1    |
| 2    | 1233905             | Bracket, Retainer, Pin LH      | 1    |