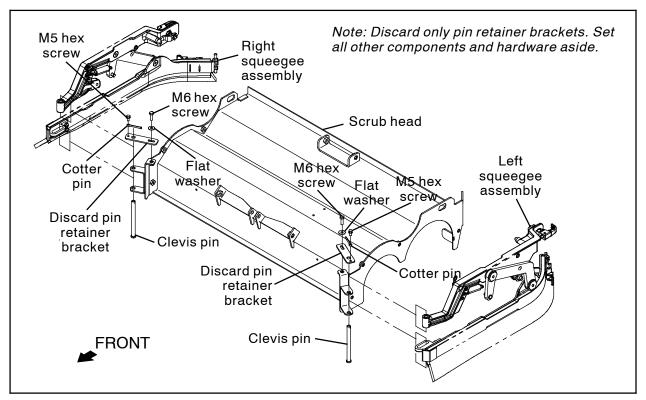

## **INSTALLATION:**

1. Remove both the right squeegee assembly and the the left squeegee assembly from the machine. Set all hardware aside except the pin retainer brackets. Discard both pin retainer brackets. (Fig. 1)